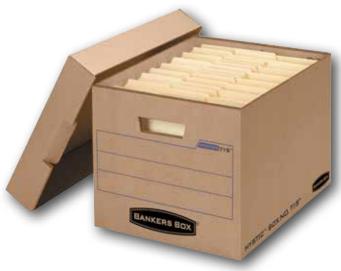

## What Makes MYSTIC™ Box #715™ Superior to the Miracle Box?

## The MYSTIC<sup>TM</sup> Box Vs. The MIRACLE Box We offer the same amazing instant set-up plus:

- Superior stacking strength:
  - o Miracle box stacking strength = 600 lbs.
  - o MYSTIC™ box stacking strength = 750 lbs.

(150 lbs. GREATER stacking strength!)

- A locking lid that keeps contents secure and makes the box comfortable to carry
- Squared corners for added strength and stability
- Glued panels to prevent staple punctures:
  - o Miracle box staples can injure users or catch on clothing and shelving
  - o MYSTIC™ box provides the box strength without the "staple" hassle
- Consumer-preferred larger labeling area ensures easy file identification
- Same PH levels 7.0-7.3 for safe, acid-neutral storage
- C-flute construction
- 75% total recycled content, 85% post-consumer content

Effortless set-up; box flips from flat to finished in an instant.

| Item #  | Description      | Inside Dimensions (H x W x D) | Qty/Ctn |
|---------|------------------|-------------------------------|---------|
| 7150001 | Letter/Legal Box | 10" x 12" x15"                | 25      |